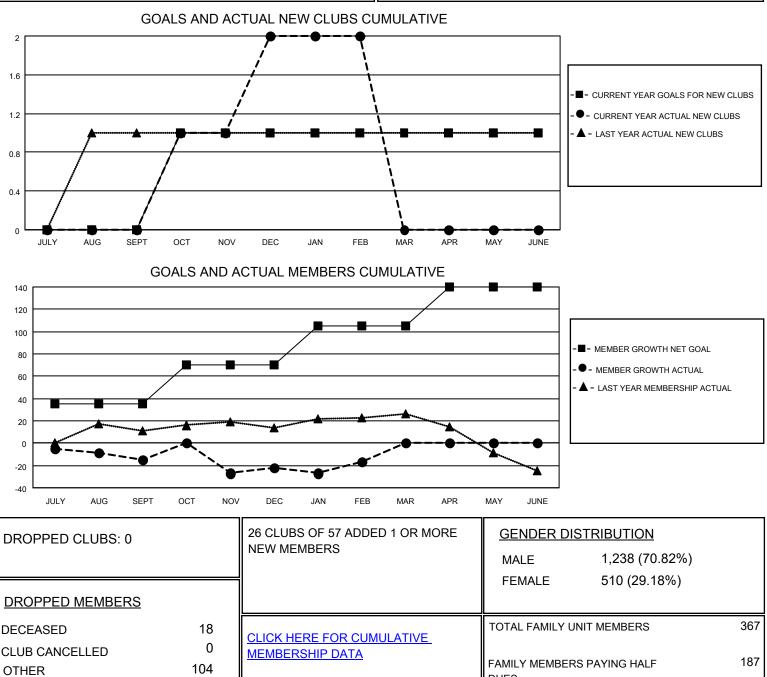

## LOCATION OHIO

District 13 OH2

Results as of: 2/28/2021

| Clubs                 |               |           |               | Members               |                        |                         |                                                    |
|-----------------------|---------------|-----------|---------------|-----------------------|------------------------|-------------------------|----------------------------------------------------|
| RESULTS FOR 2020-2021 |               |           |               | RESULTS FOR 2020-2021 |                        |                         |                                                    |
| QUARTER               | NEW CLUB GOAL | NEW CLUBS | DROPPED CLUBS | QUARTER               | BER GROWTH NET<br>GOAL | MEMBER GROWTH<br>ACTUAL | DROPPED<br>MEMBERS ACTUAL<br>(including transfers) |
| JULY/AUG/SEPT         | 0             | 0         | 0             | JULY/AUG/SEPT         | 35                     | 20                      | 31                                                 |
| OCT/NOV/DEC           | 1             | 2         | 0             | OCT/NOV/DEC           | 35                     | 77                      | 77                                                 |
| JAN/FEB/MAR           | 0             | 0         | 0             | JAN/FEB/MAR           | 35                     | 21                      | 14                                                 |
| APR/MAY/JUNE          | 0             | 0         | 0             | APR/MAY/JUNE          | 35                     | 0                       | 0                                                  |